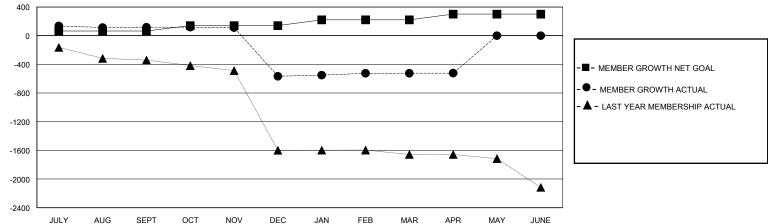

## District 322C1

Results as of: 5/31/2020

| GMT: | LOCATION INDIA | GMT CA |
|------|----------------|--------|
|      | ll .           |        |

| Clubs                 |               |           |               | Members               |                        |                         |                                                    |  |  |
|-----------------------|---------------|-----------|---------------|-----------------------|------------------------|-------------------------|----------------------------------------------------|--|--|
| RESULTS FOR 2019-2020 |               |           |               | RESULTS FOR 2019-2020 |                        |                         |                                                    |  |  |
| QUARTER               | NEW CLUB GOAL | NEW CLUBS | DROPPED CLUBS | QUARTER MEM           | BER GROWTH NET<br>GOAL | MEMBER GROWTH<br>ACTUAL | DROPPED<br>MEMBERS ACTUAL<br>(including transfers) |  |  |
| JULY/AUG/SEPT         | 10            | 7         | 2             | JULY/AUG/SEPT         | 65                     | 235                     | 112                                                |  |  |
| OCT/NOV/DEC           | 2             | 1         | 25            | OCT/NOV/DEC           | 75                     | 90                      | 775                                                |  |  |
| JAN/FEB/MAR           | 2             | 1         | 1             | JAN/FEB/MAR           | 80                     | 104                     | 34                                                 |  |  |
| APR/MAY/JUNE          | 1             | 0         | 0             | APR/MAY/JUNE          | 80                     | 1                       | 0                                                  |  |  |

## GOALS AND ACTUAL MEMBERS CUMULATIVE

| DROPPED CLUBS: 28       |            | 53 CLUBS OF 140 ADDED 1 OR MORE<br>NEW MEMBERS | GENDER DISTRIBUTION  MALE 2,574 (74.44%) |               |       |
|-------------------------|------------|------------------------------------------------|------------------------------------------|---------------|-------|
| DROPPED MEMBERS         |            |                                                | FEMALE                                   | 884 (25.56%)  |       |
| DECEASED CLUB CANCELLED | 8<br>714   | CLICK HERE FOR CUMULATIVE MEMBERSHIP DATA      | TOTAL FAMILY UNIT MEMBERS                |               | 1,678 |
| OTHER TOTAL             | 199<br>921 | WEINDERSON DATA                                | FAMILY MEMBERS DUES                      | S PAYING HALF | 970   |