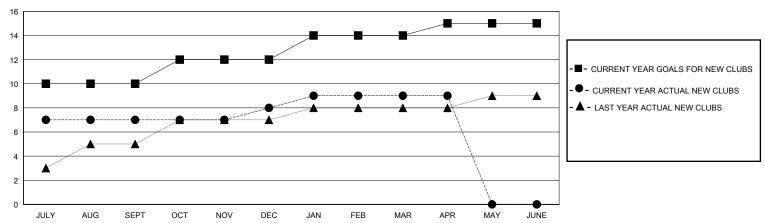

## District 322C1

Results as of: 5/31/2020

| GMT: | LOCATION INDIA | GMT CA |
|------|----------------|--------|
|      | ll .           |        |

| Clubs                 |               |           |               | Members               |                        |                         |                                                    |  |  |
|-----------------------|---------------|-----------|---------------|-----------------------|------------------------|-------------------------|----------------------------------------------------|--|--|
| RESULTS FOR 2019-2020 |               |           |               | RESULTS FOR 2019-2020 |                        |                         |                                                    |  |  |
| QUARTER               | NEW CLUB GOAL | NEW CLUBS | DROPPED CLUBS | QUARTER MEM           | BER GROWTH NET<br>GOAL | MEMBER GROWTH<br>ACTUAL | DROPPED<br>MEMBERS ACTUAL<br>(including transfers) |  |  |
| JULY/AUG/SEPT         | 10            | 7         | 2             | JULY/AUG/SEPT         | 65                     | 235                     | 112                                                |  |  |
| OCT/NOV/DEC           | 2             | 1         | 25            | OCT/NOV/DEC           | 75                     | 90                      | 775                                                |  |  |
| JAN/FEB/MAR           | 2             | 1         | 1             | JAN/FEB/MAR           | 80                     | 104                     | 34                                                 |  |  |
| APR/MAY/JUNE          | 1             | 0         | 0             | APR/MAY/JUNE          | 80                     | 1                       | 0                                                  |  |  |

## GOALS AND ACTUAL NEW CLUBS CUMULATIVE